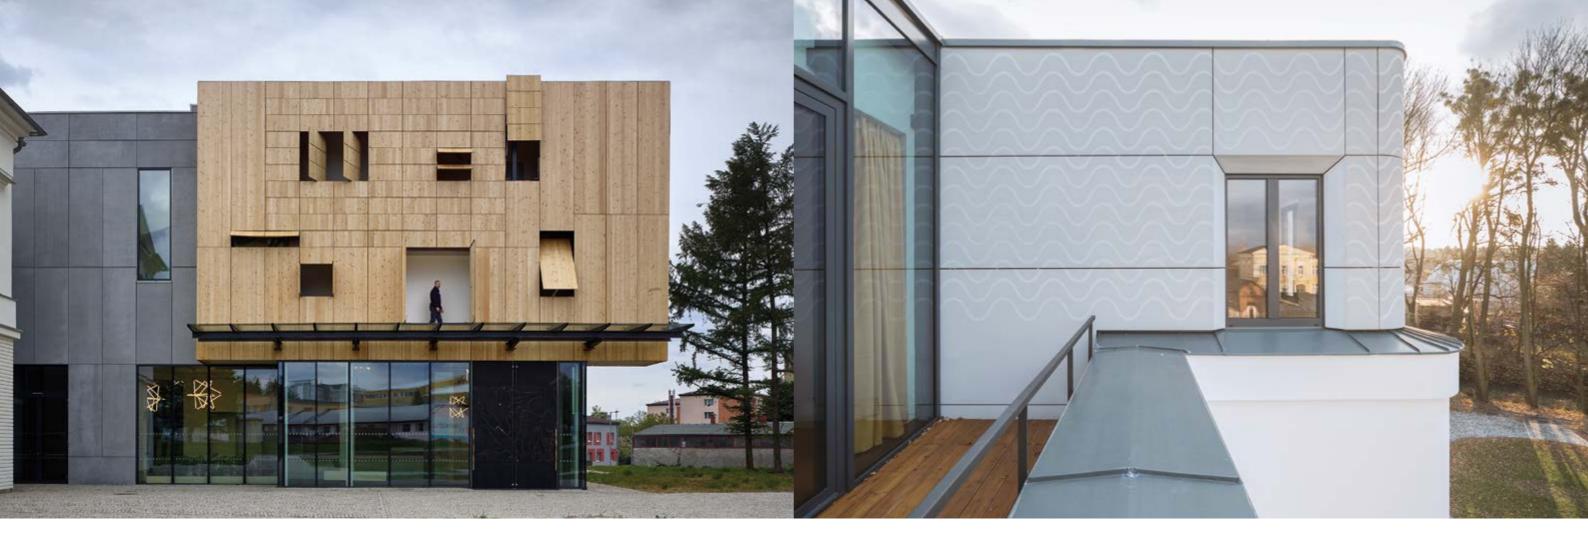

building Switzerland | Kilchberg | 2020 Gabathuler + Partner Architects acreage GRC 550 m<sup>2</sup> anchoring Standard – alu. underconstruction, mechanical invisible surface smooth color individual grey

### Mlýnské nivy

29 ←

business and administrative center Slovak Republic | Bratislava | 2020 investor HB Reavis Slovakia a.s. architect SIEBERT + TALAŠ, spol. s r.o. acreage GRC 2200 m<sup>2</sup> anchoring Standard – alu. underconstruction, mechanical invisible surface smooth, washed color grey, antracit





## Menza 17. listopadu UK

reconstruction | university canteen Czech Republic | Prague | 2020 investor Charles University in Prague KUBA & PILAŘ Architects acreage GRC 4885 m<sup>2</sup> anchoring Standard – alu. underconstruction, glued invisible surface smooth color grey







Lanškroun House of Culture

→ 36

house of culture Czech Republic | Lanškroun | 2018 investor statutory city of Lanškroun Atelier 90 | Ing. arch. Ladislav Vlachynský acreage GRC 286 m<sup>2</sup> anchoring Standard – alu. underconstruction, glued invisible surface smooth color light grey

Castle Paskov retirement home Czech Republic | Paskov | 2020 investor statutory city of Paskov Atelier Simona | Ing. arch. Dita Nováková acreage GRC 879 m<sup>2</sup> anchoring Standard – alu. underconstruction, mechanical invisible surface smooth, washed color white

37 ←



Fire department Prague Airport

firehouse Czech Republic | Prague | 2006 investor Letiště Praha, s.p. S.H.S Architects acreage GRC 1000 m<sup>2</sup> anchoring Standard atyp surface RECKLI foil color grey

Family House Pszczolka

3