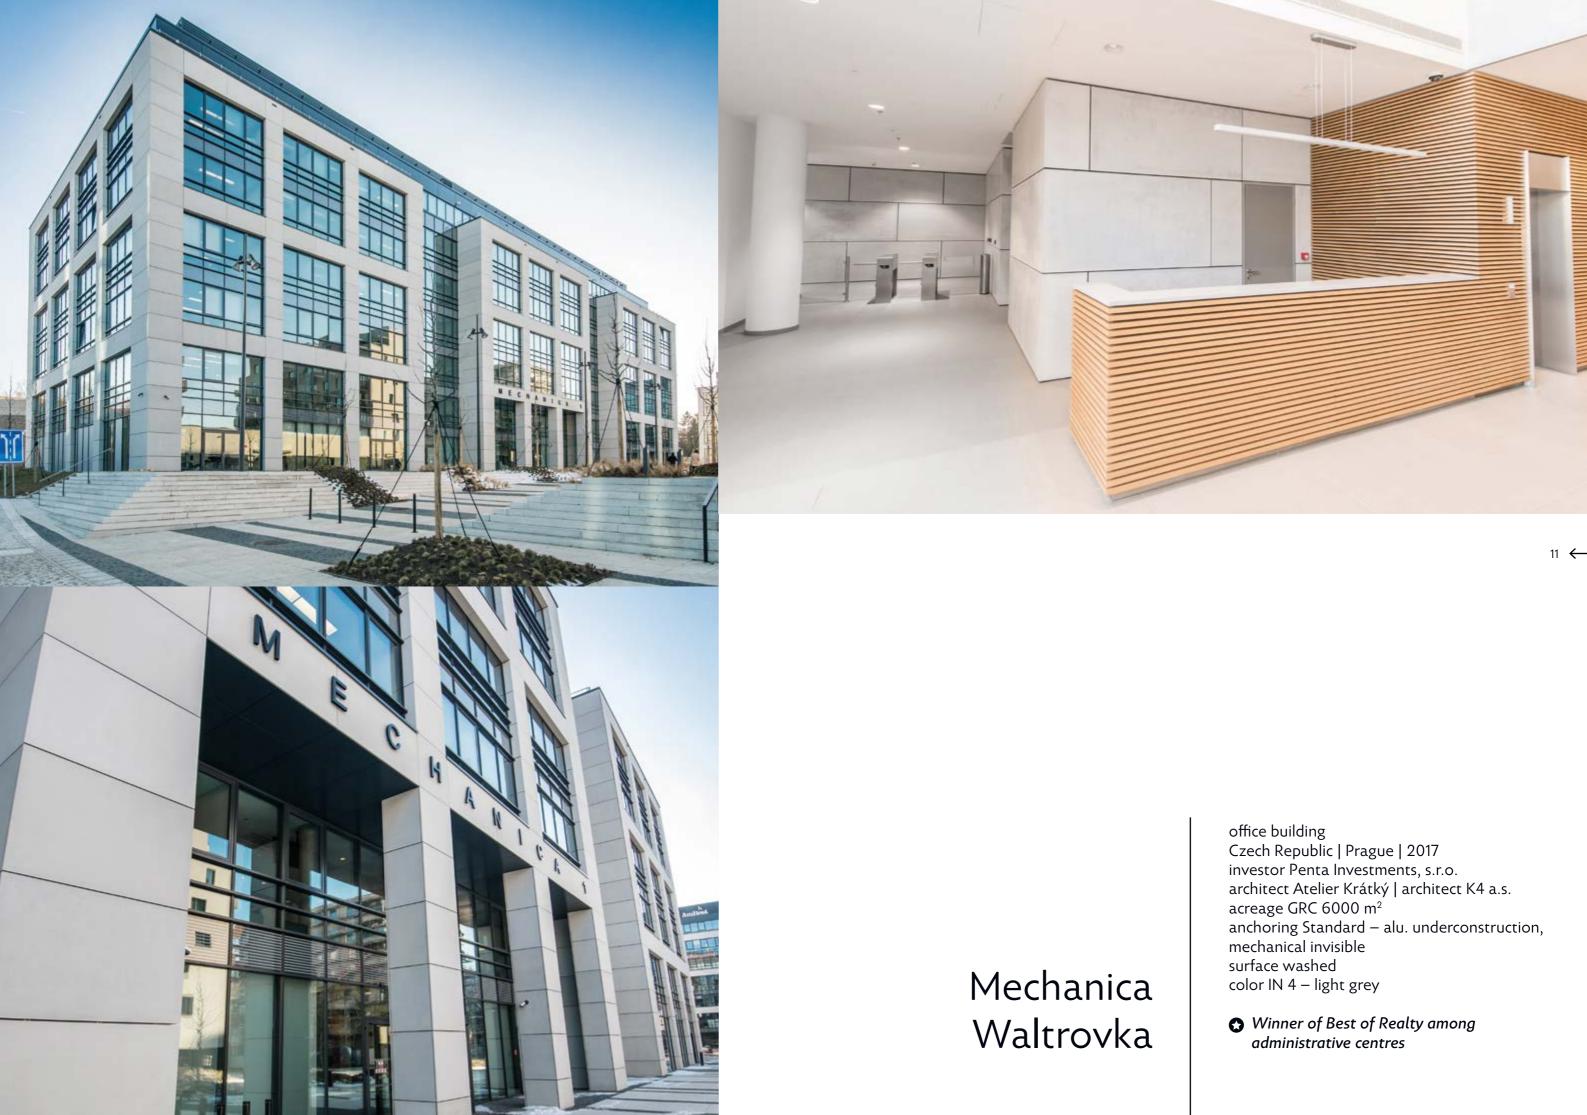

#### Mechanica Waltrovka $\longrightarrow$ 10 office building Czech Republic | 2017 acreage GRC 6000 m<sup>2</sup>

Zuckermandel CX  $\longrightarrow$  12 office building Slovak Republic | 2017 acreage GRC 2200 m<sup>2</sup>

Winner of Best of Realty among administrative centres and as the environmental project of the year