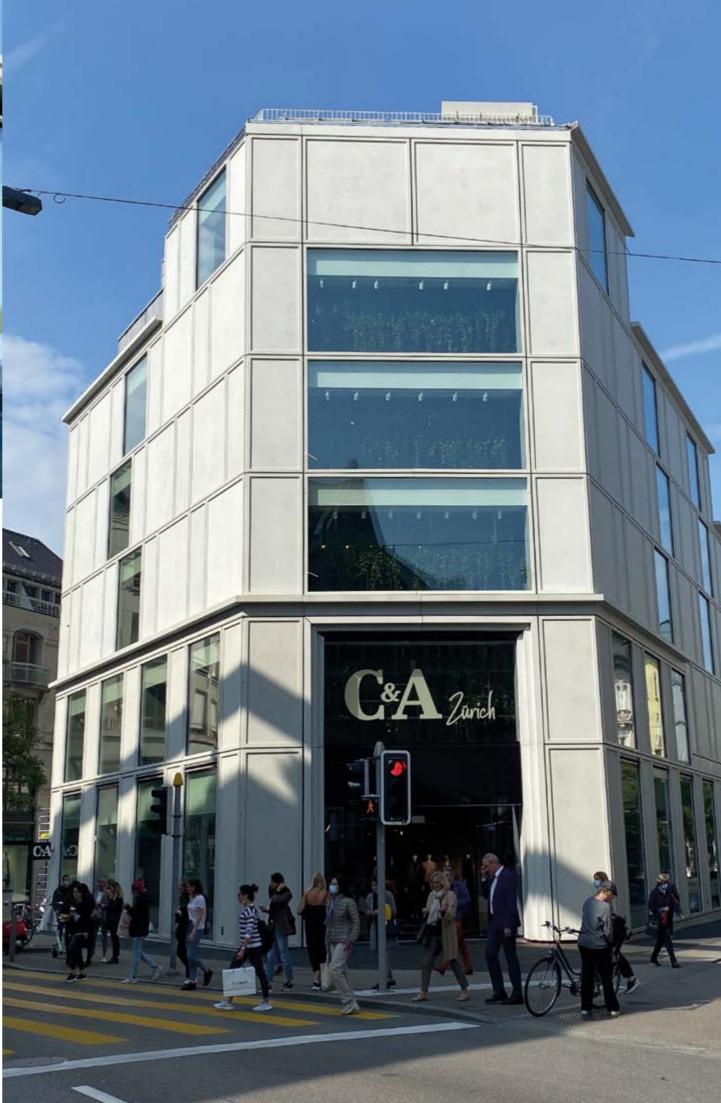

C&A

shopping centre Switzerland | Zürich | 2020 ww Architekten SIA AG acreage GRC 1200 m<sup>2</sup> anchoring Standard – alu. underconstruction, mechanical invisible surface smooth, RECKLI foil color individual light grey