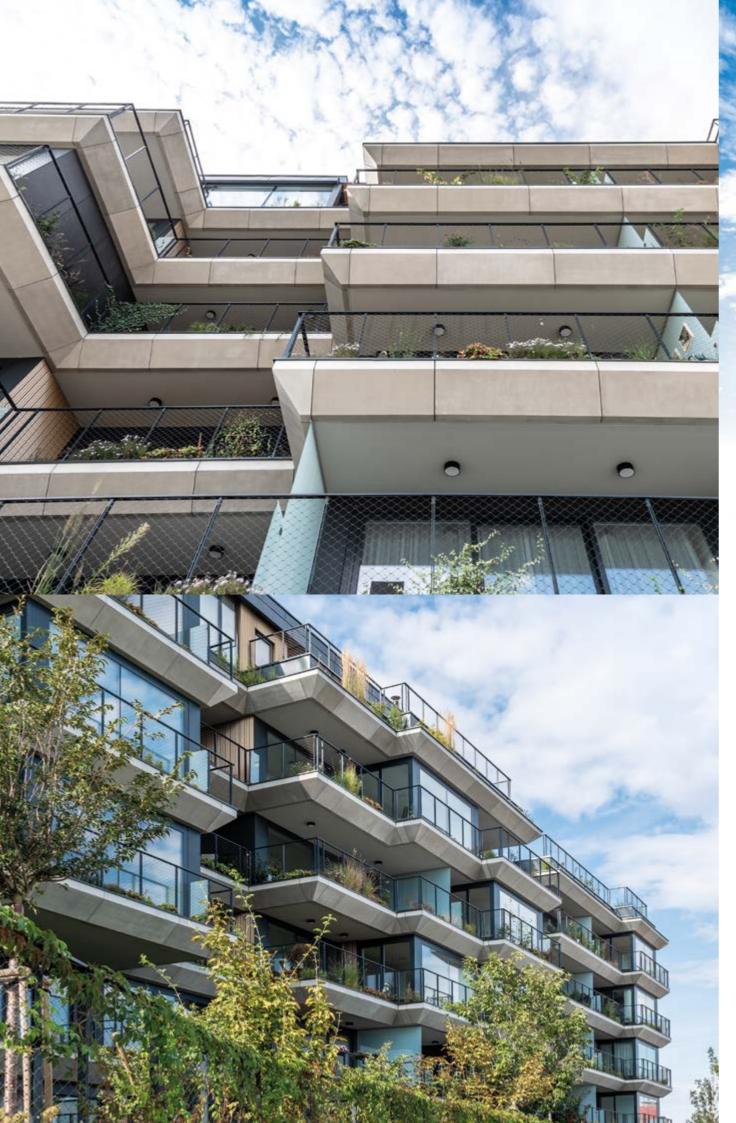

Bernapark – Deisswil 27 ←

apartment building Switzerland | Stettlen | 2020 GHZ Architects acreage GRC 3176 m<sup>2</sup> anchoring Standard – alu. underconstruction, mechanical invisible surface smooth color beige

### Lago Blue

apartment building Switzerland | Kilchberg | 2020 Gabathuler + Partner Architects acreage GRC 550 m<sup>2</sup> anchoring Standard – alu. underconstruction, mechanical invisible surface smooth color individual grey