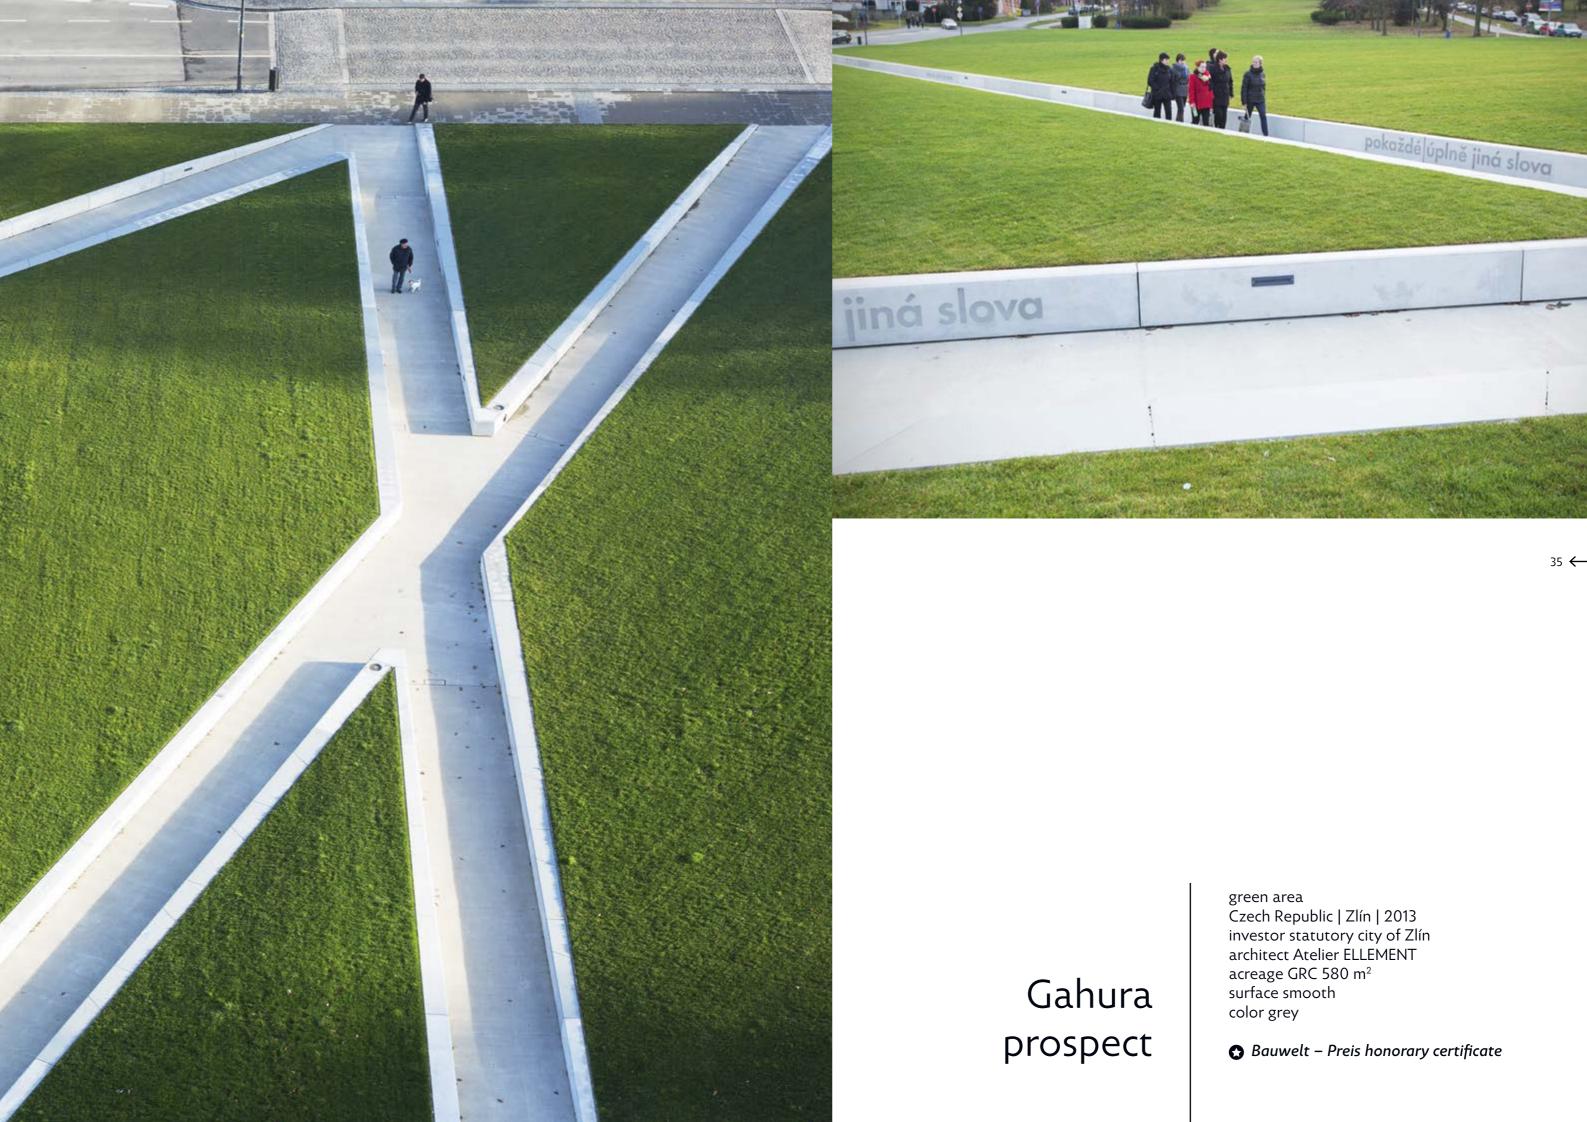

17. listopadu UK  $\longrightarrow$  30

reconstruction | university

Gahura prospect  $\longrightarrow$  34

House of Culture  $\longrightarrow$  36

Czech Republic | 2020

acreage GRC 4885 m<sup>2</sup>

Czech Republic I 2013

acreage GRC 580 m<sup>2</sup>

Menza

canteen

green area

Lanškroun

house of culture

Czech Republic | 2018

acreage GRC 286 m<sup>2</sup>

Gahura prospect