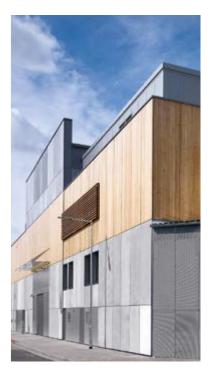

### New ČSOB $\longrightarrow$ 40

headquarters Czech Republic | 2020 acreage GRC 4000 m<sup>2</sup>

## New ČSOB

headquarters | visualizations Czech Republic | Hradec Králové | 2020 investor ČSOB a.s. Projektil Architects acreage GRC 4000 m<sup>2</sup> anchoring Smart – GRC ribs, sprayed anchor invisible surface smooth color individual grey

41 ←

headquarters | realization Czech Republic | Hradec Králové | 2020 investor ČSOB a.s. Projektil Architects acreage GRC 4000 m<sup>2</sup> anchoring Smart – GRC ribs, sprayed anchor invisible surface smooth color individual grey