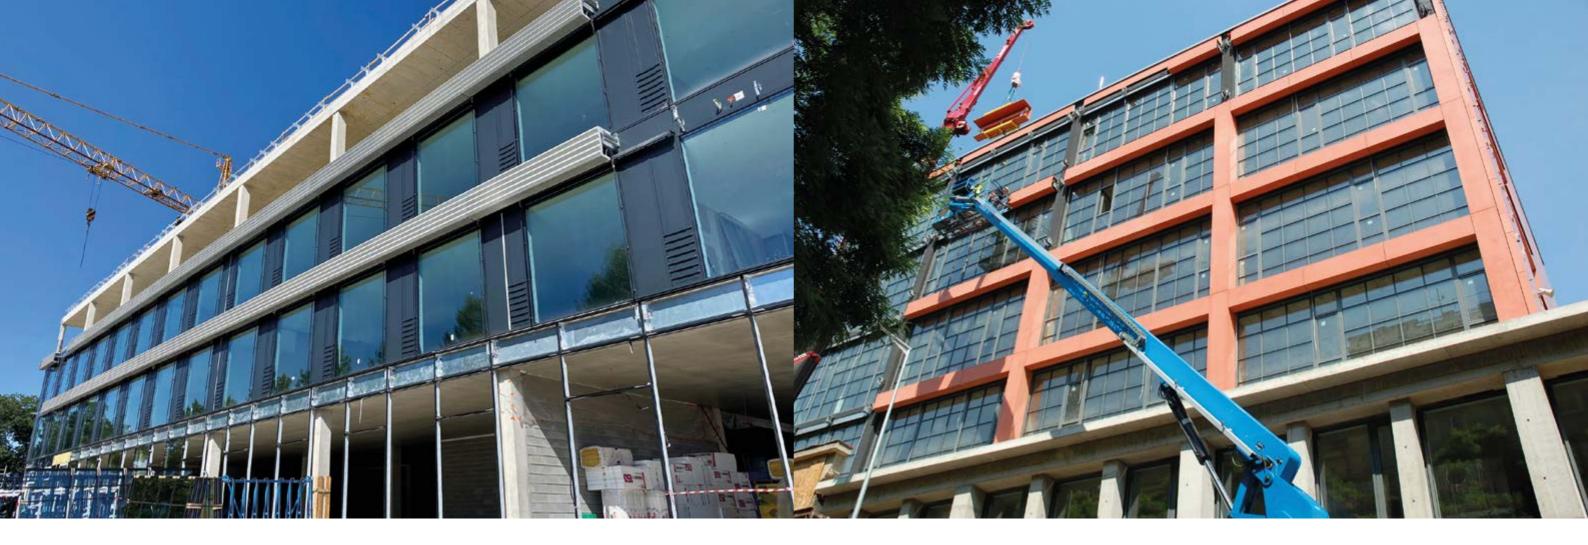

## New ČSOB

headquarters | visualizations Czech Republic | Hradec Králové | 2020 investor ČSOB a.s. Projektil Architects acreage GRC 4000 m<sup>2</sup> anchoring Smart – GRC ribs, sprayed anchor invisible surface smooth color individual grey

41 ←

headquarters | realization Czech Republic | Hradec Králové | 2020 investor ČSOB a.s. Projektil Architects acreage GRC 4000 m<sup>2</sup> anchoring Smart – GRC ribs, sprayed anchor invisible surface smooth color individual grey