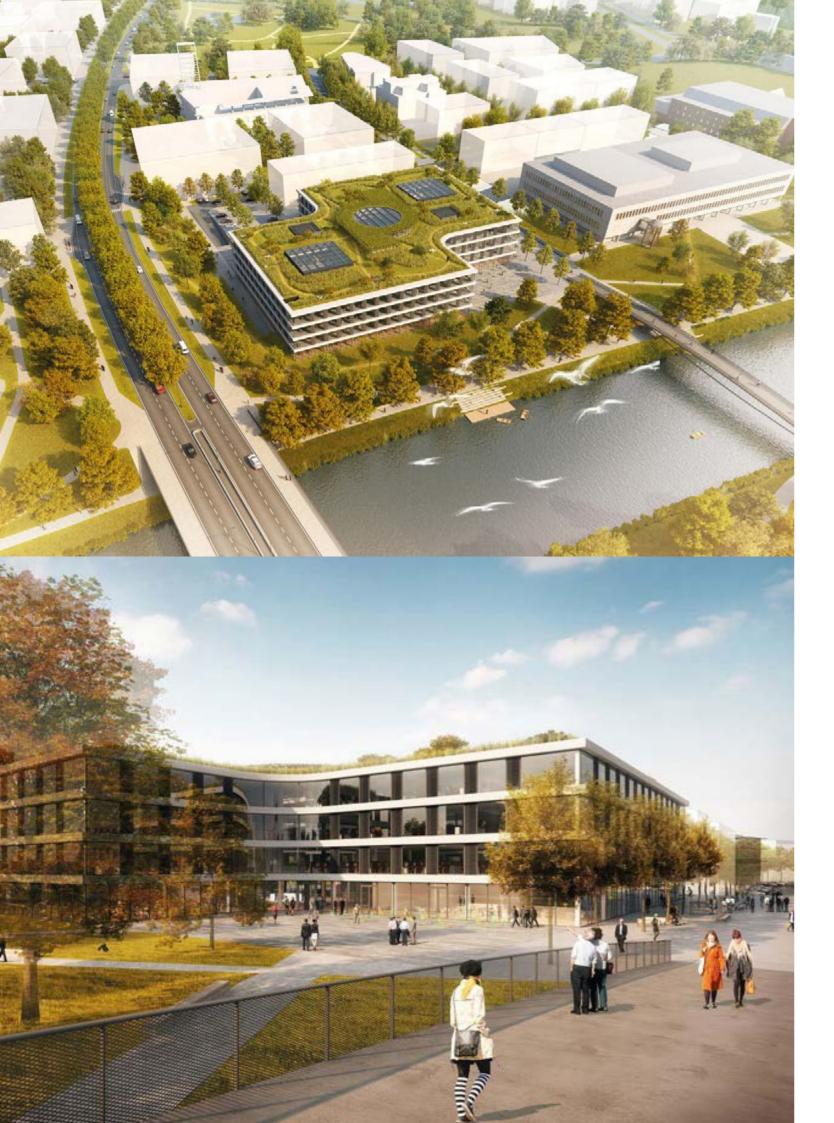

## New ČSOB

headquarters | visualizations Czech Republic | Hradec Králové | 2020 investor ČSOB a.s. Projektil Architects acreage GRC 4000 m<sup>2</sup> anchoring Smart – GRC ribs, sprayed anchor invisible surface smooth color individual grey

41 ←

headquarters | realization Czech Republic | Hradec Králové | 2020 investor ČSOB a.s. Projektil Architects acreage GRC 4000 m<sup>2</sup> anchoring Smart – GRC ribs, sprayed anchor invisible surface smooth color individual grey