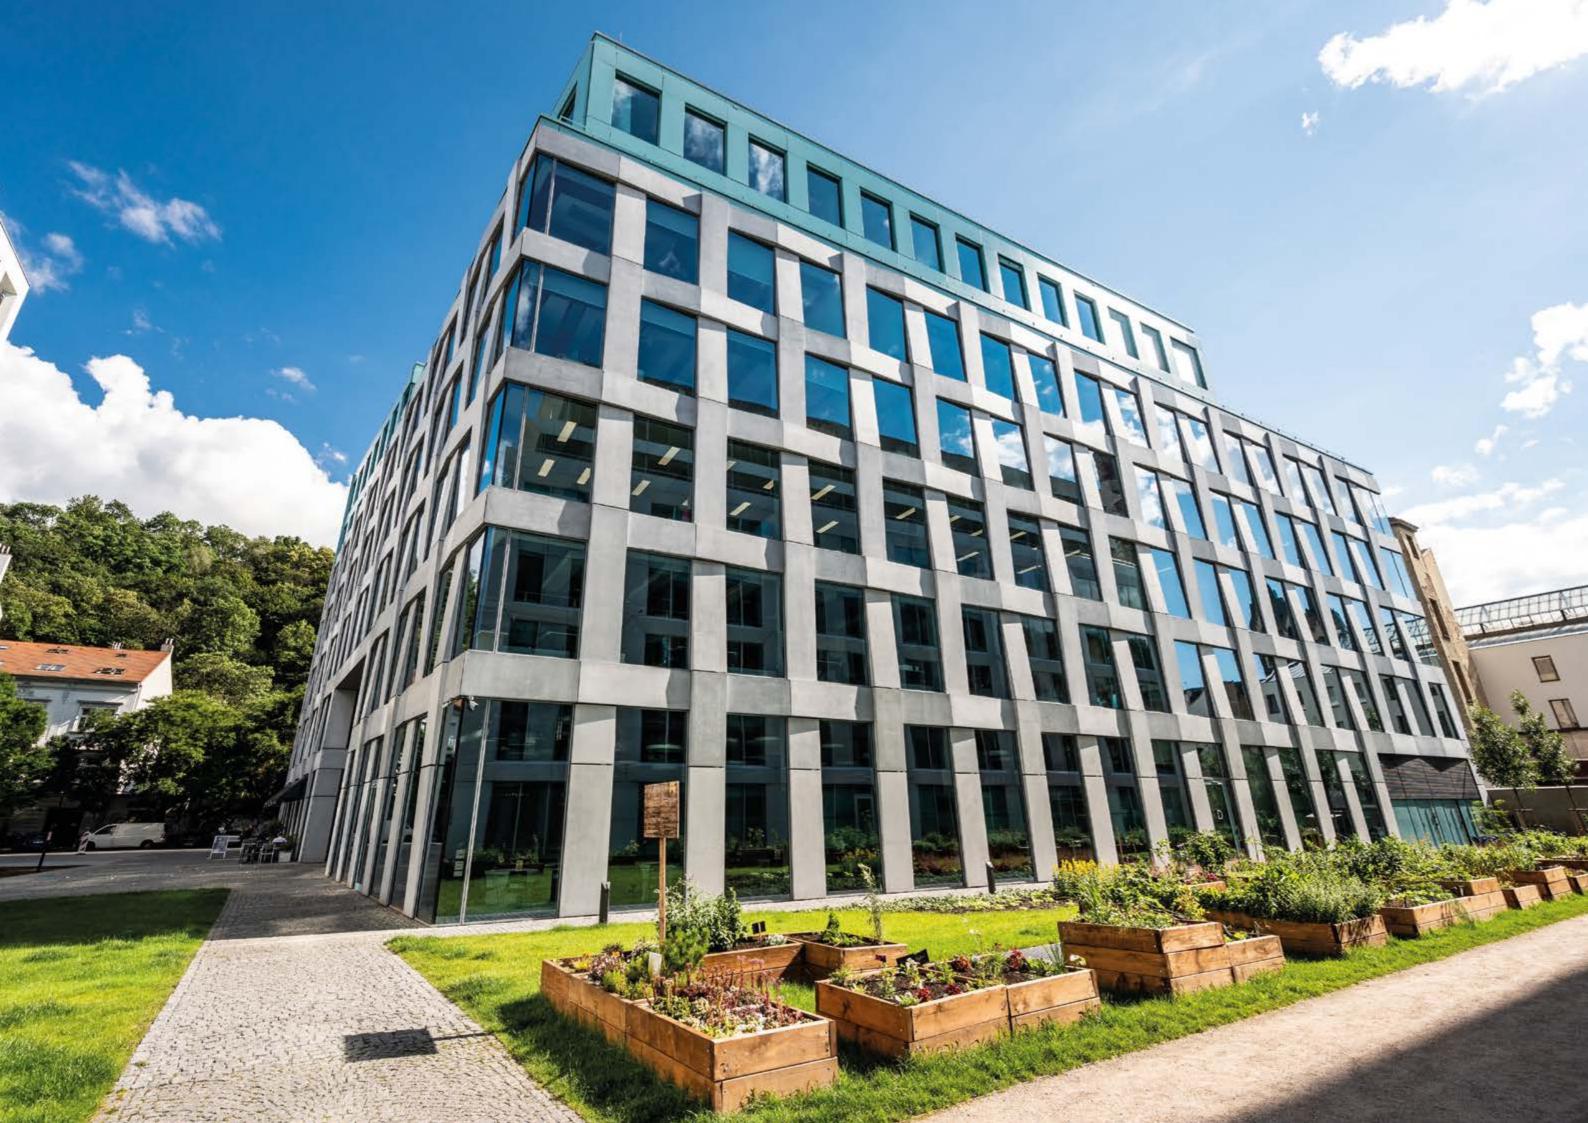

### New ČSOB $\longrightarrow$ 40

headquarters Czech Republic | 2020 acreage GRC 4000 m<sup>2</sup>

## New ČSOB

headquarters | visualizations Czech Republic | Hradec Králové | 2020 investor ČSOB a.s. Projektil Architects acreage GRC 4000 m<sup>2</sup> anchoring Smart – GRC ribs, sprayed anchor invisible surface smooth color individual grey

41 ←

headquarters | realization Czech Republic | Hradec Králové | 2020 investor ČSOB a.s. Projektil Architects acreage GRC 4000 m<sup>2</sup> anchoring Smart – GRC ribs, sprayed anchor invisible surface smooth color individual grey