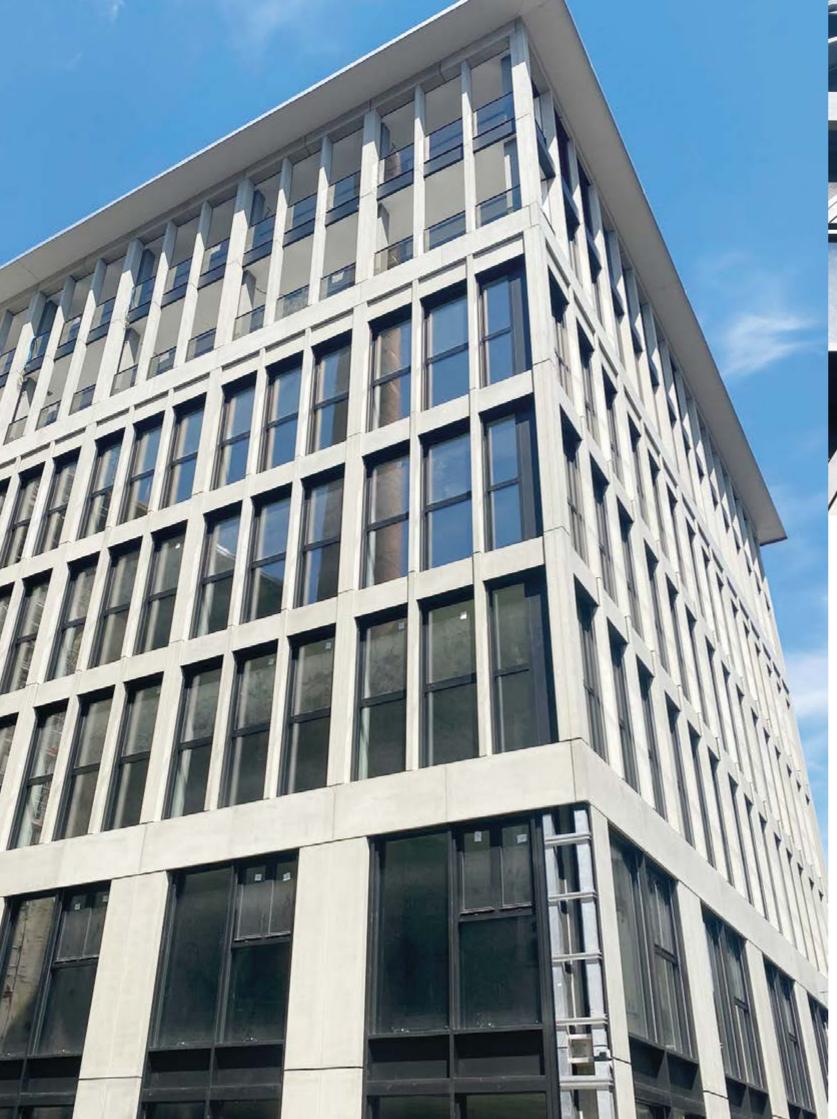

# GRC facade references

Praga Studios  $\longrightarrow$  06 office building Czech Republic | 2018 acreage GRC 2000 m<sup>2</sup>

#### Praga C $\longrightarrow$ 43

office building Czech Republic | 2020 acreage GRC 847 m<sup>2</sup>

Lanškroun House of Culture

Praga Studios office building Czech Republic | Prague | 2018 investor Praga Studios a.s. | SKANSKA a.s. ADNS Architects acreage GRC 2000 m<sup>2</sup> anchoring Smart – Stud-frame, sprayed anchor invisible surface smooth color light grey 9 ←

Winner of Best of Realty among administrative centres and as the environmental project of the year