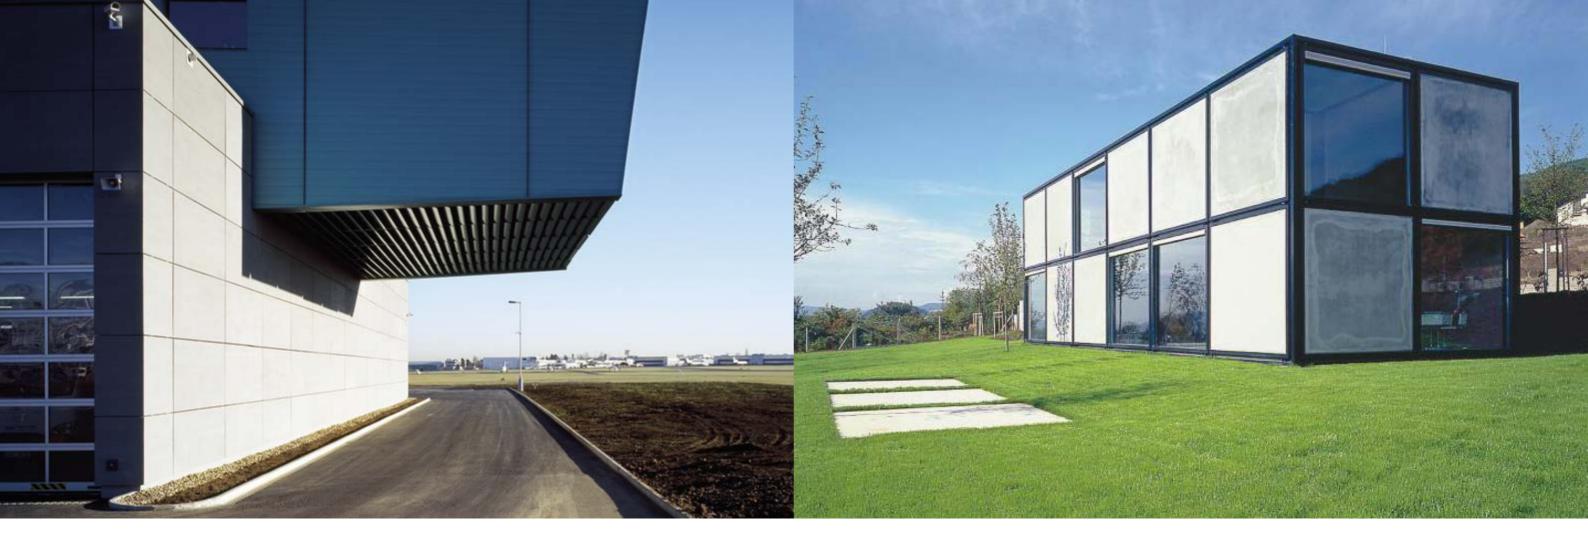

# GRC facade references

Praga Studios  $\longrightarrow$  06 office building Czech Republic | 2018 acreage GRC 2000 m<sup>2</sup>

#### Praga C $\longrightarrow$ 43

office building Czech Republic | 2020 acreage GRC 847 m<sup>2</sup>

Lanškroun House of Culture

Praga Studios office building Czech Republic | Prague | 2018 investor Praga Studios a.s. | SKANSKA a.s. ADNS Architects acreage GRC 2000 m<sup>2</sup> anchoring Smart – Stud-frame, sprayed anchor invisible surface smooth color light grey 9 ←

Winner of Best of Realty among administrative centres and as the environmental project of the year