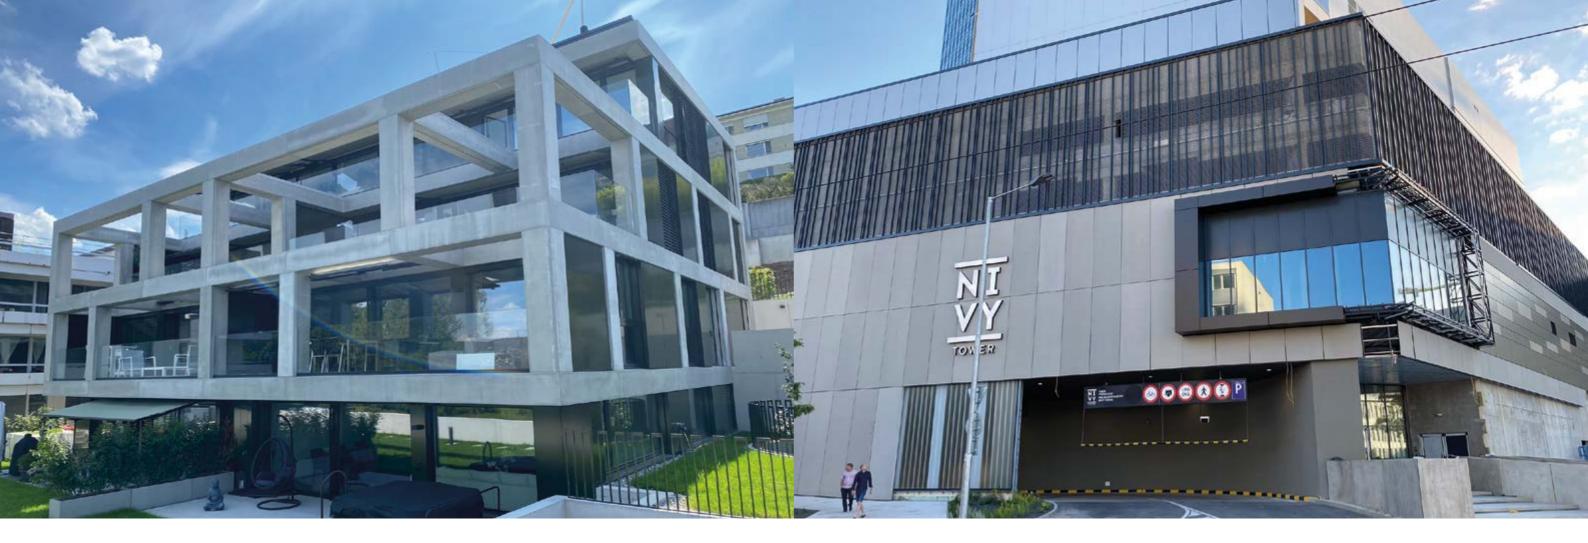

### New ČSOB $\longrightarrow$ 40

headquarters Czech Republic | 2020 acreage GRC 4000 m<sup>2</sup>

## New ČSOB

headquarters | visualizations Czech Republic | Hradec Králové | 2020 investor ČSOB a.s. Projektil Architects acreage GRC 4000 m<sup>2</sup> anchoring Smart – GRC ribs, sprayed anchor invisible surface smooth color individual grey

41 ←

headquarters | realization Czech Republic | Hradec Králové | 2020 investor ČSOB a.s. Projektil Architects acreage GRC 4000 m<sup>2</sup> anchoring Smart – GRC ribs, sprayed anchor invisible surface smooth color individual grey

### Mlýnské nivy

29 ←

business and administrative center Slovak Republic | Bratislava | 2020 investor HB Reavis Slovakia a.s. architect SIEBERT + TALAŠ, spol. s r.o. acreage GRC 2200 m<sup>2</sup> anchoring Standard – alu. underconstruction, mechanical invisible surface smooth, washed color grey, antracit